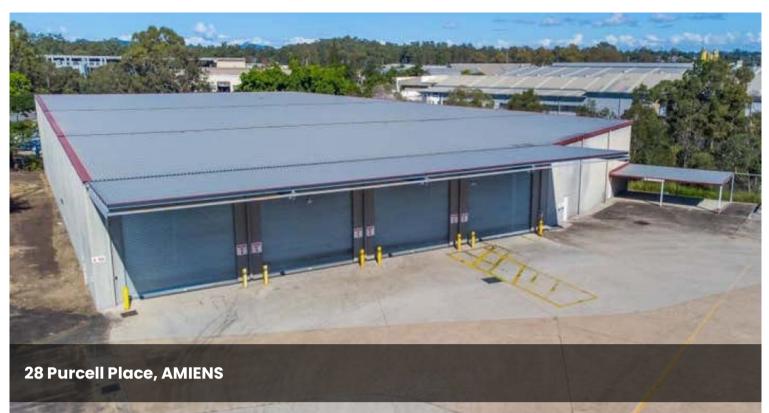

## **Spacious Warehouse**

The property features 7,351m2\* of improvements over two buildings on 2.133ha\* of Medium Impact zoned land. Fully leased to global mining business Weir Minerals that has an annual turnover of £2bn.

- Combined NLA of 7,351m2\* on 2.133ha\* of Medium Impact Industrial Land

- 10 year lease to multi-billion dollar global company Weir Minerals with 2 x 5 year options

- 9.4 year WALE
- Annual net income of \$1,280,492\*
- Annual Reviews of CPI or 3.5% whichever is the greater
- Secured by a 12-month bank guarantee
- Highly functional improvements
- Substantial concrete hardstand areas
- 8 overhead aantry cranes