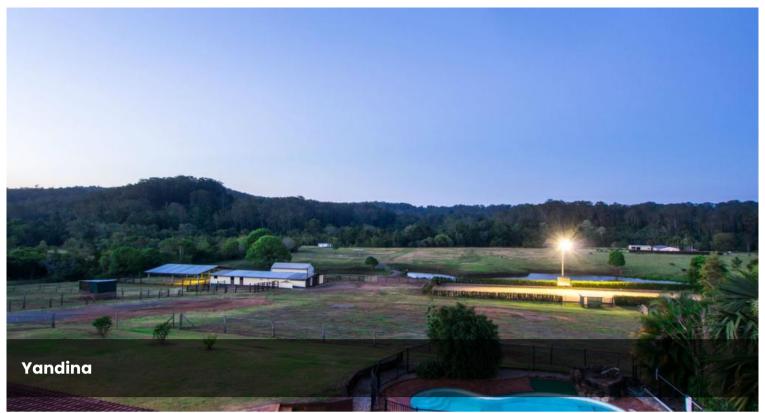

## 100 Acres of fully developed fattenning country!!

Home & Cattle Station for sale on 100 Acres - 40.47Ha

- 20 Kms from city & schools
- Power and scheme water passing
- Powered Shed off the house
- 3 Bedroom house on the land live and work from home!
- Securely fenced into 10 main paddocks
- excellent water supply from four dams, two permanent creeks and one equipped bore with extensive reticulation